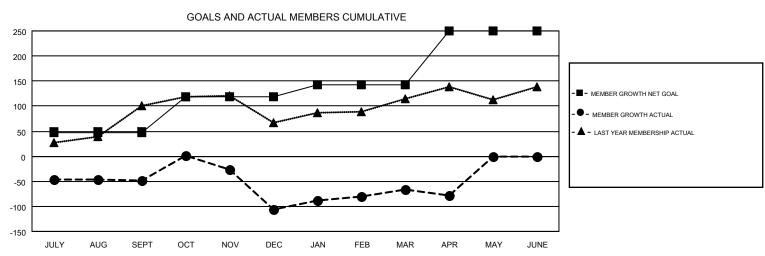

## GMT MONTHLY MEMBERSHIP PROGRESS REPORT

Results as of: 4/30/2018

Multiple District 410

**LOCATION: REP OF SOUTH AFRICA** 

GMT: RASHMI KOOVERJEE

**GMT CA 6-Afr** 

| Clubs         |               |           |               | Members               |                           |                         |                                                    |  |
|---------------|---------------|-----------|---------------|-----------------------|---------------------------|-------------------------|----------------------------------------------------|--|
|               | RESULTS FOR   | 2017-2018 |               | RESULTS FOR 2017-2018 |                           |                         |                                                    |  |
| QUARTER       | NEW CLUB GOAL | NEW CLUBS | DROPPED CLUBS | QUARTER               | MEMBER GROWTH NET<br>GOAL | MEMBER GROWTH<br>ACTUAL | DROPPED<br>MEMBERS ACTUAL<br>(including transfers) |  |
| JULY/AUG/SEPT | 2             | 0         | 1             | JULY/AUG/SEPT         | 48                        | 60                      | 100                                                |  |
| OCT/NOV/DEC   | 1             | 1         | 2             | OCT/NOV/DEC           | 70                        | 103                     | 155                                                |  |
| JAN/FEB/MAR   | 1             | 1         | 1             | JAN/FEB/MAR           | 24                        | 132                     | 71                                                 |  |
| APR/MAY/JUNE  | 3             | 0         | 0             | APR/MAY/JUNE          | 108                       | 23                      | 29                                                 |  |