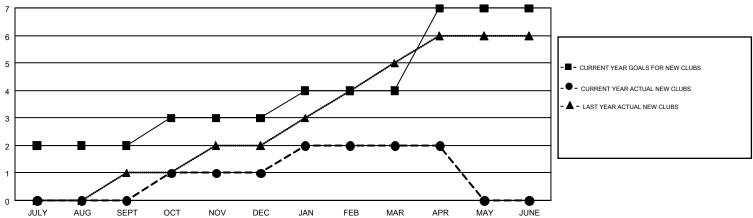

## GMT MONTHLY MEMBERSHIP PROGRESS REPORT

Results as of: 4/30/2018

Multiple District 410

**LOCATION: REP OF SOUTH AFRICA** 

GMT: RASHMI KOOVERJEE

**GMT CA 6-Afr** 

| Clubs         |               |           |               | Members               |                           |                         |                                                    |  |
|---------------|---------------|-----------|---------------|-----------------------|---------------------------|-------------------------|----------------------------------------------------|--|
|               | RESULTS FOR   | 2017-2018 |               | RESULTS FOR 2017-2018 |                           |                         |                                                    |  |
| QUARTER       | NEW CLUB GOAL | NEW CLUBS | DROPPED CLUBS | QUARTER               | MEMBER GROWTH NET<br>GOAL | MEMBER GROWTH<br>ACTUAL | DROPPED<br>MEMBERS ACTUAL<br>(including transfers) |  |
| JULY/AUG/SEPT | 2             | 0         | 1             | JULY/AUG/SEPT         | 48                        | 60                      | 100                                                |  |
| OCT/NOV/DEC   | 1             | 1         | 2             | OCT/NOV/DEC           | 70                        | 103                     | 155                                                |  |
| JAN/FEB/MAR   | 1             | 1         | 1             | JAN/FEB/MAR           | 24                        | 132                     | 71                                                 |  |
| APR/MAY/JUNE  | 3             | 0         | 0             | APR/MAY/JUNE          | 108                       | 23                      | 29                                                 |  |